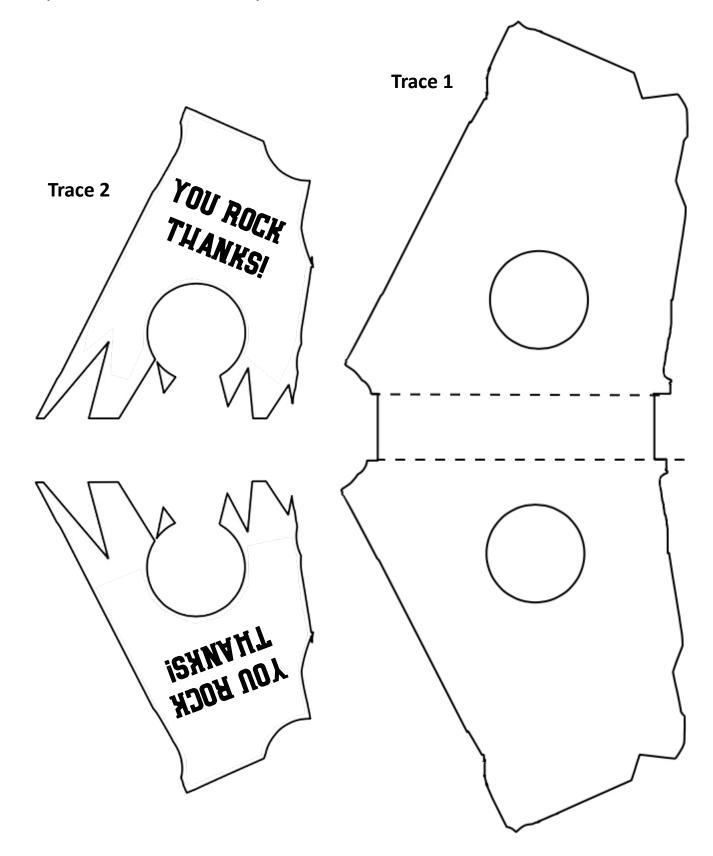

**Rock Candy Holder:** Print and cut out templates. Trace one large rock onto dark gray or brown cardstock and cut out (including holes). Trace the two smaller rocks onto lighter cardstock and glue on top of the larger rock. Add wrapped, round candy and fold as indicated by the dotted lines.