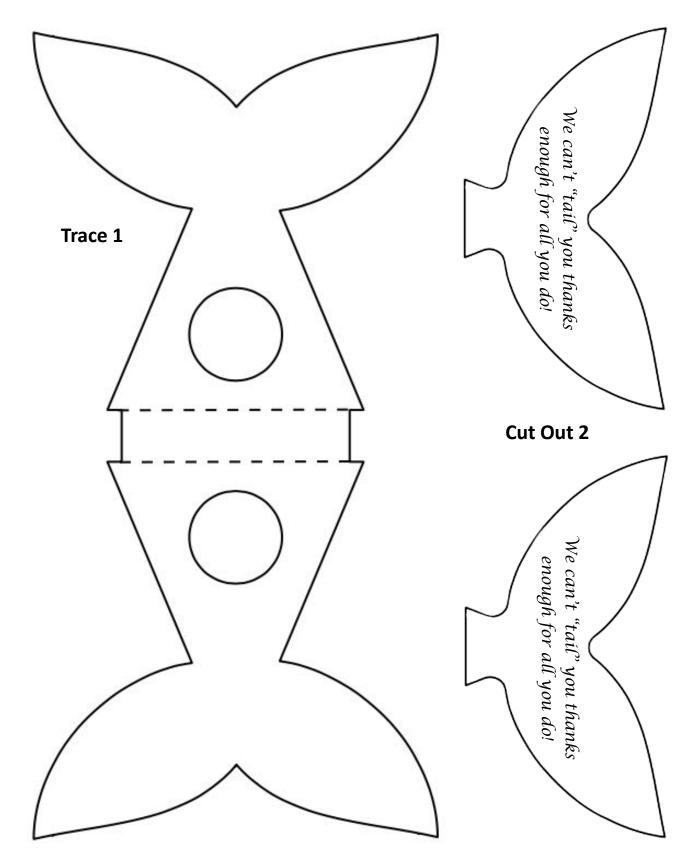

**Orca Tail Candy Holder:** Print onto white cardstock. Cut out large template and trace onto black cardstock. Cut out holes. Cut out the two small tails from the white cardstock and glue on top of the black tails. Add wrapped, round candy and fold as indicated by the dotted lines.