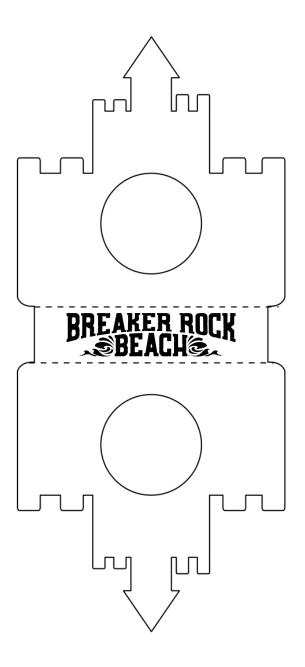

**Sandcastle Candy Holder:** Print onto sand-colored cardstock and cut out (including holes). Add wrapped, round candy and fold as indicated by the dotted lines.