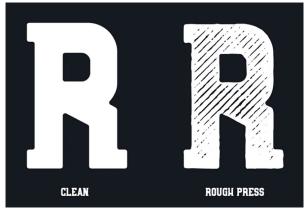

## VBS 2824 FONTS

NOTE:
THE NUMBER "0"
IN 2024 IS BEING
REPLACED BY
THE LETTER "0".
SAME THING
FOR TOBI PRO.

Kubika Clean was used as a starting point for the title and sub-title in the VBS 2024 logo. Small chinks were taken out of the font on the logo to add some sharp edges. Kubika Clean and Kubika Rough will be used "as is" for headers in VBS Promo items, Leader Guides and Learner Guides.